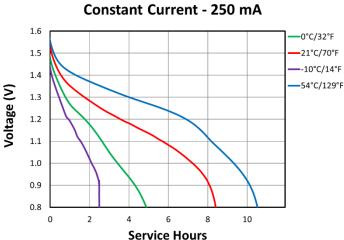

# PROCELL®

PROFESSIONAL BATTERIES
Procell Professional batteries
Berkshire Corporate Park
Phone: 1-800-544-5454 (Toll-free)
www.procell.com

Delivered capacity is dependent on the applied load, operating temperature and cut-off voltage. Please refer to the charts and discharge data shown for examples of the energy/service life that the battery will provide for various load conditions.

## TYPICAL PERFORMANCE

# PROCELL

PROFESSIONAL BATTERIES

Procell Professional batteries Berkshire Corporate Park Phone: 1-800-544-5454 (Toll-free) www.procell.com

This data is subject to change. Performance information is typical.

Delivered capacity is dependent on the applied load, operating temperature and cut-off voltage. Please refer to the charts and

discharge data shown for examples of the energy/service life that the

battery will provide for various load conditions.

Contact Duracell for the latest information.