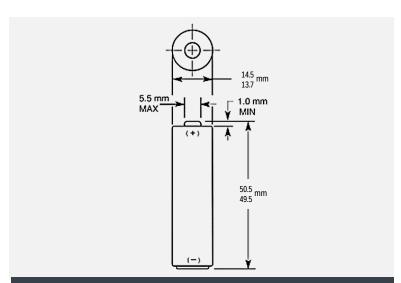

## ALKALINE-MANGANESE DIOXIDE BATTERY

Size: AA (LR6) PX1500

Dimensions shown are IEC standards

#### PHYSICAL CHARACTERISTICS

Typical weight 24.3 g (0.9 oz)

Typical volume
 8.4 cm³ (0.5 in³)

Terminals